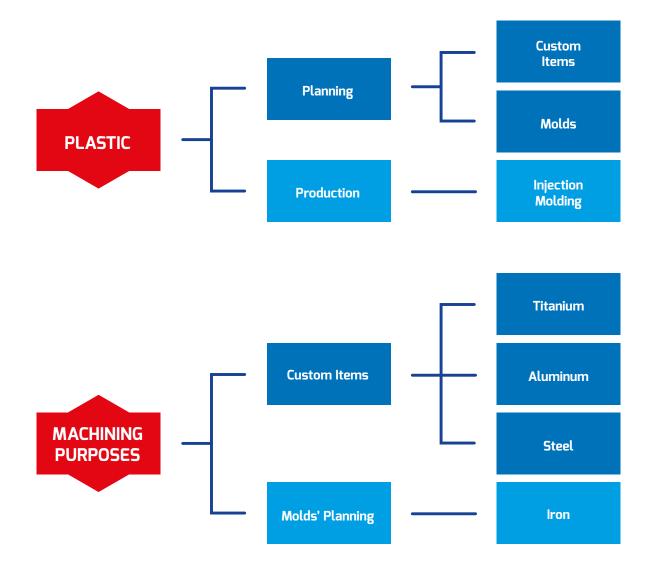

#### PLANNING

- Classic
- Reverse Engineering

#### **PRODUCTION**

- Rubber
- Plastic

# Planning

Planning can be both classic and reverse.

The first case provides for the realization of a pilot mold following the customers' requests. The second case includes the process of extracting design information from the man-made article in order to create the 3D-model which allows to modify or replicate the item analyzed.