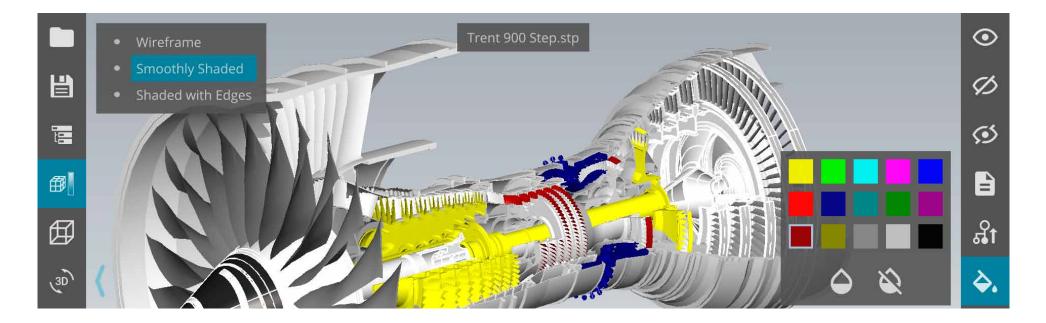

# Planning

Planning can be both classic and reverse.

The first case provides for the realization of a pilot mold following the customers' requests. The second case includes the process of extracting design information from the man-made article in order to create the 3D-model which allows to modify or replicate the item analyzed.