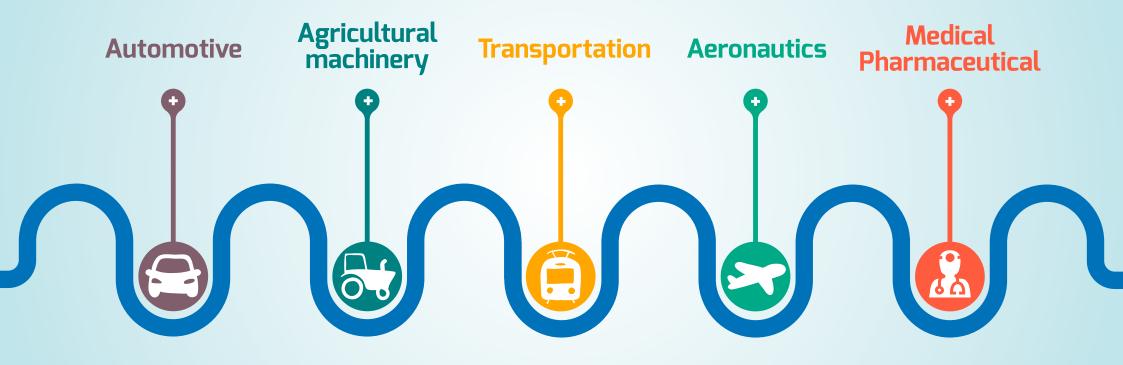

Mar-Gom, thanks to its flexibility, fulfils both large and small enquiries.

Mar-Gom's products find application in more than 60 fields, both industrial and civil.

# Fields of Application